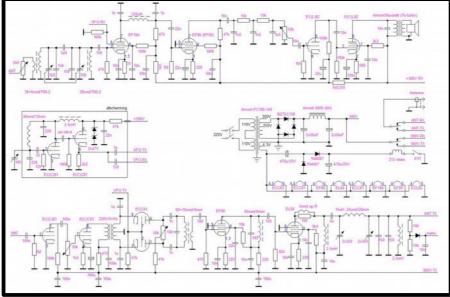

# **Answers from last meeting**

Some questions that were raised on the branch trip to Red Phase Technologies Ltd, the following videos may be of interest;

Breaking down old lithium batteries (including an EV battery) so that the materials inside can be recycled:

https://www.youtube.com/watch?v=s2xrarUWVRQ

Extinguishing a burning EV battery by flooding the battery pack with water:

https://ctif.org/news/new-revolutionary-method-extinguishes-lithium-ion-ev-fires-ten-min

https://www.youtube.com/watch?v=zbzfUok4Ujo https://www.youtube.com/watch?v=4xjDdmv8urk On the subject of car fires, this study by an insurance company in the United States is interesting: https://www.autoinsuranceez.com/gas-vs-electric-car-fires/ Hybrid vehicles: 3,474 fires per 100K sales Gas vehicles: 1,529 fires per 100K sales Electric vehicles: 25 fires per 100K sales