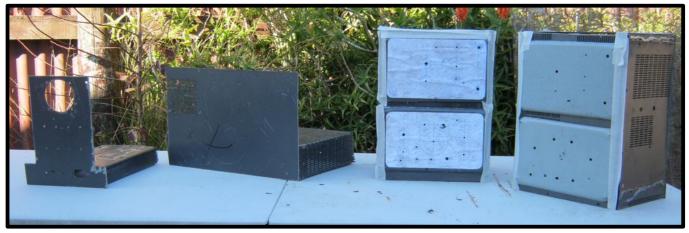

will power this and any valve projects that I may make in the future.



Fig.1

Having built myself a sheet metal bender from bulldozer blade tips that came into the scrapyard one day, and having some sheets of steel that came off the back of Phillips plasma televisions that I saved from a past life, I set to work.

Using some published data on the shape of the size of the case for the WS-48 I measured up and cut the steel.

For some reason I ended up cutting twice as much as I needed. I put it down to fat fingers on the calculator. So I decided I'd make two cases. I will think of a reason to build up the second one. It may be a morse code unit, if another project that I am working on works in real life.

Now the front panels of the WS-48 as you can see has a bit of a curved lip (fig2).





So back to the scrap yard where I came across a length of 10 millimetre rod that was a bit bent and twisted. But with a bit of careful cutting and pounding with a large hammer, and then welding, and grinding, I was able to make a mould for the curved lip.

Then in the centre of the steel mould I put some 5 plywood sheeting. Drilling holes in the metal front plate and through the plywood of the mould, bolting down the front steel plate onto my mould and then with a large hammer I was able to make the curved lip.

A bit of cutting and some magic from a Mig welder, I'll be able to cover up all the joints and with a lick of paint. We will have something that look's like the real thing. I have ordered all the parts and I needed. Switches (on off switches) and jack plug

sockets (I needed th